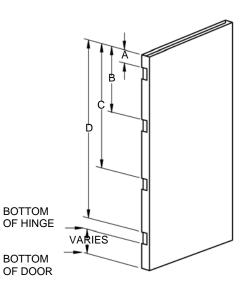

## HINGE LOCATIONS-DOORS-ALL SERIES

3 1/2", 4", 4 1/2" AND 5" HINGE LOCATIONS TO CUTOUT-4 HINGES

| NOMINAL<br>DOOR<br>OPENING<br>HEIGHT | ACTUAL DOOR<br>OPENING<br>DIMENSIONS |              | 3 1/2" HINGE |           |         |          | 4" HINGE |          |         |           | 4 1/2" HINGE |           |         |          | 5" HINGE |          |         |            |
|--------------------------------------|--------------------------------------|--------------|--------------|-----------|---------|----------|----------|----------|---------|-----------|--------------|-----------|---------|----------|----------|----------|---------|------------|
|                                      | FROM                                 | то           | Α            | В         | С       | D        | Α        | В        | С       | D         | Α            | В         | С       | D        | Α        | В        | С       | D          |
| 6'-0"                                | 5'-11"                               | 6'-0-15/16"  | 4-7/8"       | 22-11/16" | 40-1/2" | 58-5/16" | 4-7/8"   | 22-1/2"  | 40-1/8" | 57-3/4"   | 4-7/8"       | 22-3/8"   | 39-7/8" | 57-3/8"  | 4-7/8"   | 22-3/16" | 39-1/2" | 56-13/16"" |
| 6'-2"                                | 6'-1"                                | 6'-2-15/16"  | 4-7/8"       | 23-3/8"   | 41-7/8" | 60-3/8"  | 4-7/8"   | 23-3/16" | 41-1/2" | 59-13/16" | 4-7/8"       | 23-1/16"  | 41-1/4" | 59-7/16" | 4-7/8"   | 22-7/8"  | 40-7/8" | 58-7/8"    |
| 6'-4"                                | 6'-3"                                | 6'-4-15/16"  | 4-7/8"       | 24-1/16"  | 43-1/4" | 62-7/16" | 4-7/8"   | 23-7/8"  | 42-7/8" | 61-7/8"   | 4-7/8"       | 23-11/16" | 42-1/2" | 61-5/16" | 4-7/8"   | 23-1/2"  | 42-1/8" | 60-3/4"    |
| 6'-6"                                | 6'-5"                                | 6'-6-15/16"  | 4-7/8"       | 24-11/16" | 44-1/2" | 64-5/16" | 4-7/8"   | 24-1/2"  | 44-1/8" | 63-3/4"   | 4-7/8"       | 24-3/8"   | 43-7/8" | 63-3/8"  | 4-7/8"   | 24-3/16" | 43-1/2" | 62-13/16"  |
| 6'-8"                                | 6'-7"                                | 6'-8-15/16"  | 4-7/8"       | 25-3/8"   | 45-7/8" | 66-3/8"  | 4-7/8"   | 25-3/16" | 45-1/2" | 65-13/16" | 4-7/8"       | 25-1/16"  | 45-1/4" | 65-7/16" | 4-7/8"   | 24-7/8"  | 44-7/8" | 64-7/8"    |
| 6'-10"                               | 6'-9"                                | 6'-10-15/16" | 4-7/8"       | 26-1/16"  | 47-1/4" | 68-7/16" | 4-7/8"   | 25-7/8"  | 46-7/8" | 67-7/8"   | 4-7/8"       | 25-11/16" | 46-1/2" | 67-5/16" | 4-7/8"   | 25-1/2"  | 46-1/8" | 66-3/4"    |
| 7'-0"                                | 6'-11"                               | 7' 0-15/16"  | 4-7/8"       | 26-11/16" | 48-1/2" | 70-5/16" | 4-7/8"   | 26-1/2"  | 48-1/8" | 69-3/4"   | 4-7/8"       | 26-3/8"   | 47-7/8" | 69-3/8"  | 4-7/8"   | 26-3/16" | 47-1/2" | 68-13/16"  |
| 7'-2"                                | 7'-1"                                | 7'-2-15/16"  | 4-7/8"       | 27-3/8"   | 49-7/8" | 72-3/8"  | 4-7/8"   | 27-3/16" | 49-1/2" | 71-13/16" | 4-7/8"       | 27-1/16"  | 49-1/4" | 71-7/16" | 4-7/8"   | 26-7/8"  | 48-7/8" | 70-7/8"    |
| 7'-4"                                | 7'-3"                                | 7'-4-15/16"  | 4-7/8"       | 28-1/16"  | 51-1/4" | 74-7/16" | 4-7/8"   | 27-7/8"  | 50-7/8" | 73-7/8"   | 4-7/8"       | 27-11/16" | 50-1/2" | 73-5/16" | 4-7/8"   | 27-1/2"  | 50-1/8" | 72 3/4"    |
| 7'-6"                                | 7'-5"                                | 7'-6-15/16"  | 4-7/8"       | 28-11/16" | 52-1/2" | 76-5/16" | 4-7/8"   | 28-1/2"  | 52-1/8' | 75-3/4"   | 4-7/8"       | 28-3/8"   | 51-7/8" | 75-3/8"  | 4-7/8"   | 28-3/16" | 51-1/2" | 74-13/16"" |
| 7'-8"                                | 7'-7"                                | 7'-8-15/16"  | 4-7/8"       | 29-3/8"   | 53-7/8" | 78-3/8"  | 4-7/8"   | 29-3/16" | 53-1/2" | 77-13/16" | 4-7/8"       | 29-1/16"  | 53-1/4" | 77-7/16" | 4-7/8"   | 28-7/8"  | 52-7/8" | 76-7/8"    |
| 7'-10"                               | 7'-9"                                | 7-10-15/16"  | 4-7/8"       | 30-1/16"  | 55-1/4" | 80-7/16" | 4-7/8"   | 29-7/8"  | 54-7/8" | 79-7/8"   | 4-7/8"       | 29-11/16" | 54-1/2" | 79-5/16" | 4-7/8"   | 29-1/2"  | 54-1/8" | 78-3/4"    |

## **HINGE LOCATIONS-DOORS-ALL SERIES**

3 1/2", 4", 4 1/2" AND 5" HINGE LOCATIONS TO CUTOUT-4 HINGES (CONT)

| 8'-0"  | 7'-11" | 8'-0-15/16"  | 4-7/8" | 30-11/16" | 56-1/2" | 82-5/16"  | 4-7/8" | 30-1/2"  | 56-1/8" | 81-3/4"   | 4-7/8" | 30-3/8"   | 55-7/8" | 81-3/8"   | 4-7/8" | 30-3/16" | 55-1/2" | 80-13/16"" |
|--------|--------|--------------|--------|-----------|---------|-----------|--------|----------|---------|-----------|--------|-----------|---------|-----------|--------|----------|---------|------------|
| 8'-2"  | 8'-1"  | 8'-2-15/16"  | 4-7/8" | 31-3/8"   | 57-7/8" | 84-3/8"   | 4-7/8" | 31-3/16" | 57-1/2" | 83-13/16" | 4-7/8" | 31-1/16"  | 57-1/4" | 83-7/16"  | 4-7/8" | 30-7/8"  | 56-7/8" | 82-7/8"    |
| 8'-4"  | 8'-3"  | 8'-4-15/16"  | 4-7/8" | 32-1/16"  | 59-1/4" | 86-7/16"  | 4-7/8" | 31-7/8"  | 58-7/8" | 85-7/8"   | 4-7/8" | 31-11/16" | 58-1/2" | 85-5/16"  | 4-7/8" | 31-1/2"  | 58-1/8" | 84-3/4"    |
| 8'-6"  | 8'-5"  | 8'-6-15/16"  | 4-7/8" | 32-11/16" | 60-1/2" | 88-5/16"  | 4-7/8" | 32-1/2"  | 60-1/8" | 87-3/4"   | 4-7/8" | 32-3/8"   | 59-7/8" | 87-3/8"   | 4-7/8" | 32-3/16" | 59-1/2" | 86-13/16"  |
| 8'-8"  | 8'-7"  | 8'-8-15/16"  | 4-7/8" | 33-3/8"   | 61-7/8" | 90-3/8"   | 4-7/8" | 33-3/16" | 61-1/2" | 89-13/16" | 4-7/8" | 33-1/16"  | 61-1/4" | 89-7/16"  | 4-7/8" | 32-7/8"  | 60-7/8" | 88-7/8"    |
| 8'-10" | 8'-9"  | 8'-10-15/16" | 4-7/8" | 34-1/16"  | 63-1/4" | 92-7/16"  | 4-7/8" | 33-7/8"  | 62-7/8" | 91-7/8"   | 4-7/8" | 33-11/16" | 62-1/2" | 91-5/16"  | 4-7/8" | 33-1/2"  | 62-1/8" | 90-3/4"    |
| 9'-0"  | 8'-11" | 9' 0-15/16"  | 4-7/8" | 34-11/16" | 64-1/2" | 94-5/16"  | 4-7/8" | 34-1/2"  | 64-1/8" | 93-3/4"   | 4-7/8" | 34-3/8"   | 63-7/8" | 93-3/8"   | 4-7/8" | 34-3/16" | 63-1/2" | 92-13/16"  |
| 9'-2"  | 9'-1"  | 9'-2-15/16"  | 4-7/8" | 35-3/8"   | 65-7/8" | 96-3/8"   | 4-7/8" | 35-3/16" | 65-1/2" | 95-13/16" | 4-7/8" | 35-1/16"  | 65-1/4" | 95-7/16"  | 4-7/8" | 34-7/8"  | 64-7/8" | 94-7/8"    |
| 9'-4"  | 9'-3"  | 9'-4-15/16"  | 4-7/8" | 36-1/16"  | 67-1/4" | 98-7/16"  | 4-7/8" | 35-7/8"  | 66-7/8" | 97-7/8"   | 4-7/8" | 35-11/16" | 66-1/2" | 97-5/16"  | 4-7/8" | 35-1/2"  | 66-1/8" | 96-3/4"    |
| 9'-6"  | 9'-4"  | 9'-6-15/16"  | 4-7/8" | 36-11/16" | 68-1/2" | 100-5/16" | 4-7/8" | 36-1/2"  | 68-1/8' | 99-3/4"   | 4-7/8" | 36-3/8"   | 67-7/8" | 99-3/8"   | 4-7/8" | 36-3/16" | 67-1/2" | 98-13/16"" |
| 9'-8"  | 9'-7"  | 9'-8-15/16"  |        |           |         |           |        |          |         |           | 4-7/8" | 37-1/16"  | 69-1/4" | 101-7/16" | 4-7/8" | 36-7/8"  | 68-7/8" | 100-7/8"   |
| 9'-10" | 9'-9"  | 9'-10-15/16" |        |           |         |           |        |          |         |           | 4-7/8" | 37-11/16" | 70-1/2" | 103-5/16" | 4-7/8" | 37-1/2"  | 70-1/8" | 102-3/4"   |
| 10'-0" | 9'-11  | 10'-0-15/16" |        |           |         |           |        |          |         |           | 4-7/8" | 38-3/8    | 71-7/8" | 105-3/8   | 4-7/8" | 38-3/16" | 71-1/2" | 104-13/16" |