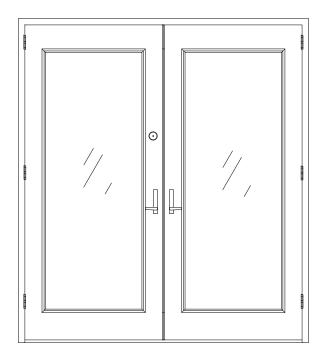

## **SERIES PIOCANE -50**

## +/- 50 PSF HURRICANE RATED FULL GLASS DOOR ASSEMBLY

SERIES PIOCANE-:: -50 - FL#1444\*

## SPECIFICATION FOR HVHZ AND WIND BORNE DEBRIS AREAS

- TESTED IN ACCORDANCE WITH TAS 201, TAS 202, TAS 203
  MAXIMUM FRAME SIZE: 8'-0" X 8'-0"
- 3. FRAME SERIES: F16 WELDED OR KD FOR WELDING.
- 4. ANCHORS: MASONRY OR EXISTING OPENING ANCHORS
- DOOR SERIES: H18, HP18 OR HT18
- DOOR SIZE: SINGLE -4'-0" X 8'-0"; PAIR 8'-0" X 8'-0"
- DOOR GLAZING: 7/16" LAMINATED . MAXIMUM TESTED SIZE: FG ( MAX 32" X 72")
- VISIT WWW.FLORIDABUILDING.ORG FOR ADDITIONAL HARDWARE DETAILS

## SPECIFICATION FOR INLAND AND NON-IMPACT AREAS

- 1. TESTED IN ACCORDANCE WITH TAS 202-94
- 2. MAXIMUM FRAME SIZE: 8'-0" X 8'-0"
- 3. FRAME SERIES: F16 WELDED OR KD FOR WELDING
- 4. ANCHORS: MASONRY OR EXISTING OPENING ANCHORS
- DOOR SERIES: H18, HP18 OR HT18
- DOOR SIZE: SINGLE -4'-0" X 8'-0"; PAIR 8'-0" X 8'-0"
- DOOR GLAZING: 1/4" WIRED GLASS . MAXIMUM TESTED SIZE: FG(MAX 32" X 72")
- 8. VISIT <u>WWW.FLORIDABUILDING.ORG</u> FOR ADDITIONAL HARDWARE DETAILS